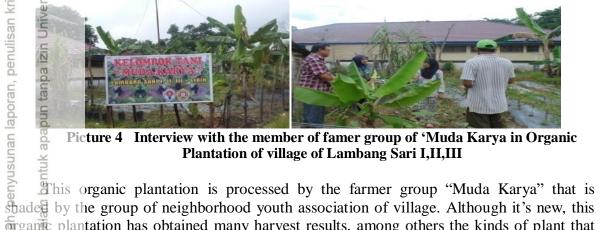

Picture 3 Organic Plantation and Mol Production (liquid manure)

Hak Cipta Dilindungi Undang-Undang

The giving of mol or liquid manure is done for the additional of nutrition into mpost and the process of speeding up of organic material smashing, such as compost, mol can be used for all kinds of plants such as rice plant, vegetable, fruit, and flower.