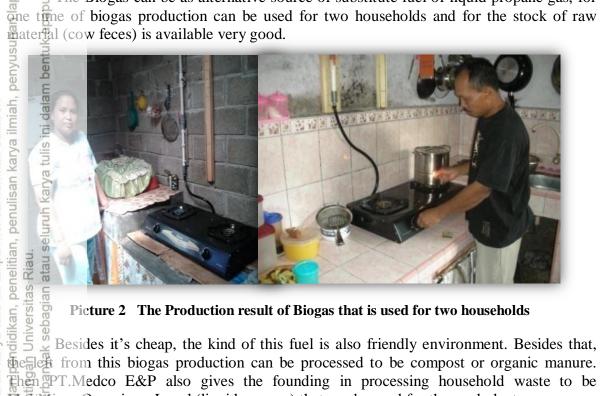

Picture 3 Organic Plantation and Mol Production (liquid manure)

Hak Cipta Dilindungi Undang-Undang

The giving of mol or liquid manure is done for the additional of nutrition into mpost and the process of speeding up of organic material smashing, such as compost, mol can be used for all kinds of plants such as rice plant, vegetable, fruit, and flower.