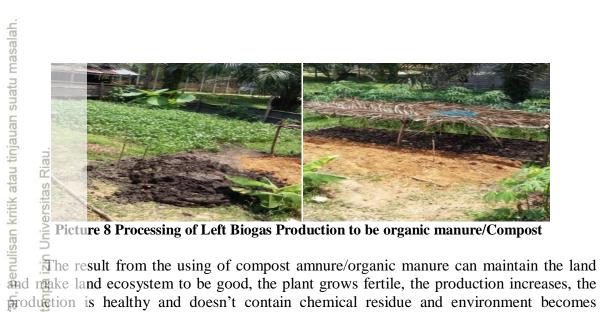

Picture 3 Organic Plantation and Mol Production (liquid manure)

Hak Cipta Dilindungi Undang-Undang

The giving of mol or liquid manure is done for the additional of nutrition into mpost and the process of speeding up of organic material smashing, such as compost, mol can be used for all kinds of plants such as rice plant, vegetable, fruit, and flower.